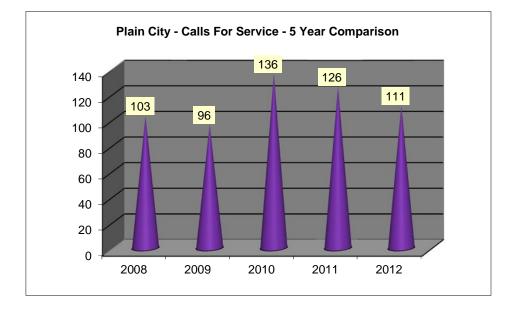

#### PLAIN CITY \*CALLS FOR SERVICE FOR THE MONTH OF JULY 2012

\*Calls that were received at our dispatch center and officers were dispatched out 103 96 136 126 111 2008 2009 2010 2011 2012