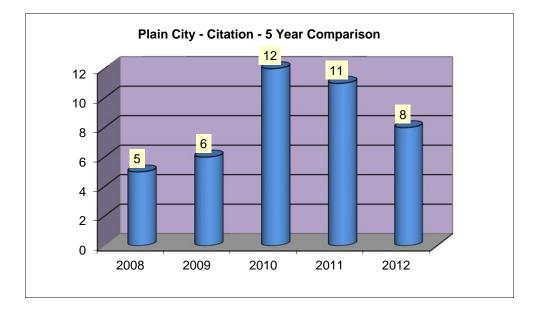

#### PLAIN CITY CITATION 5 YEAR COMPARISON FOR THE MONTH OF JULY - 2012

| 5    | 6    | 12   | 11   | 8    |
|------|------|------|------|------|
| 2008 | 2009 | 2010 | 2011 | 2012 |